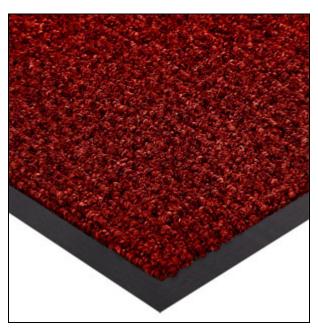

## Uptown Door Mats

Uptown Door Mats are elegant and efficient entry mats that are constructed with alternating high – low looped fibers for efficiently cleaning and drying shoes. These very high quality entry floor mats boast 40 oz. per yard tufted nylon, which is highly absorbent, retains moisture and exhibits excellent wear and crush resistance.

A heavy vinyl backing helps keep these 3/8" thick entry way door mats in place in even the heaviest foot traffic. The unique processing of the carpet fibers also yields high crush-resistance as well.

Uptown Door Mats are color coordinated to work with our Boulevard Door Mats to act as an extremely effective Scrape, Clean and Dry floor matting system while retaining an elegant color coordinated appearance.